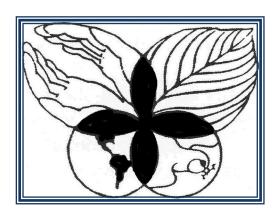

The Life Membership pin includes caring, supportive HANDS which represent women who seek to build an inclusive community of Presbyterian Women; a LEAF which represents growth of personal and corporate response to Jesus in the nurturing of faith; a DOVE which indicates work for peace in personal lives and throughout the world, as shown by the GLOBE. In the center of the design is a CROSS, by which sins are forgiven; we are freed to live in Christ who is at the center of our lives. The overall design is a BUTTERFLY, a symbol of newness in Christ.